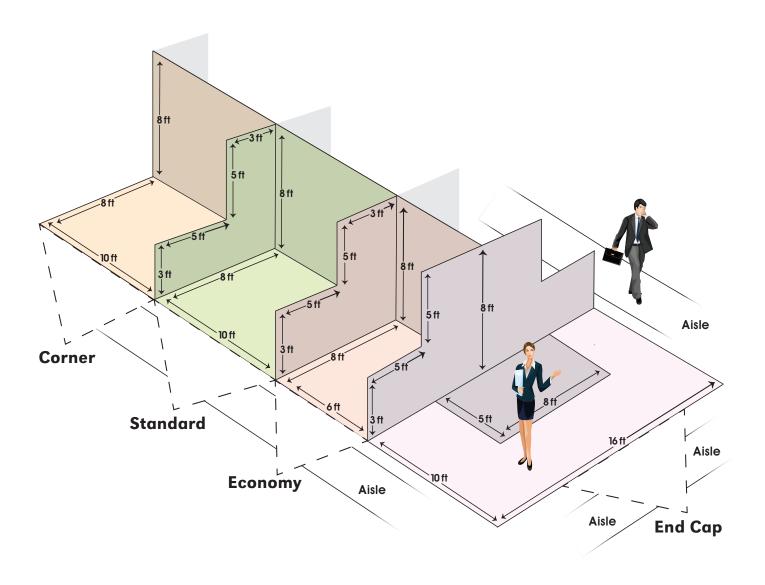

#### Corner

10' wide by 8' deep. Open on two sides.

#### **INCLUDES:**

- 6' table
- Two chairs
- Trash can
- 8' high back wall
- 3' high side rails

### Standard

10' wide by 8' deep. Open on front side.

# **Economy**

6' wide by 8' deep. Open on front side.

#### **INCLUDES:**

- 4' table
- Two chairs
- Trash can
- 8' high back wall
- 3' high side rails

# End Cap

16' wide by 10' deep. Open on three sides.\*

#### **INCLUDES:**

- Two 6' tables
- Four chairs
- Trash can
- 8' high back wall

All materials must be within the dimensions of your purchased exhibitor space. No product can be placed in the aisles, unless special purchased payment arrangements have been made for miscellaneous space. Side walls cannot extend more than 3' from the back drape, and nothing may be placed or hung on the exterior side walls. You must leave a clear vision when looking down the aisle. \*End Cap displays must adhere to the line of sight rule (see diagram).